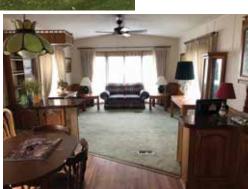

## 1229 St. Rt. 164 (Lot #90), Columbiana, OH 44408

Directions: Take Rt. 164 south of Columbiana or north of Metz Rd. to Southern Terrace Park to Lot #90. Watch for KIKO signs.

Mobile Home: Nice 1987 Victorian 14 x 70 two-bedroom home with applianced kitchen, dining area, living room with new carpet, full bath, enclosed side porch, gas heat, window AC units, laundry area with washer and dryer plus furnishings. Lot rent approx. \$343-month, 10 X 12 storage barn. Nice clean park. Buyer must be approved by the Southern Terrace Park. The mobile home may also be removed.