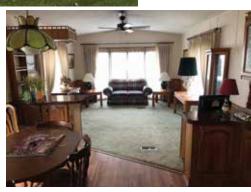

## 1229 St. Rt. 164 (Lot #90), Columbiana, OH 44408

Directions: Take Rt. 164 south of Columbiana or north of Metz Rd. to Southern Terrace Park to Lot #90. Watch for KIKO signs.

Mobile Home: Nice 1987 Victorian 14 x 70 two-bedroom home with applianced kitchen, dining area, living room with new carpet, full bath, enclosed side porch, gas heat, window AC units, laundry area with washer and dryer plus furnishings. Lot rent approx. \$343-month, 10 X 12 storage barn. Nice clean park. Buyer must be approved by the Southern Terrace Park. The mobile home may also be removed.