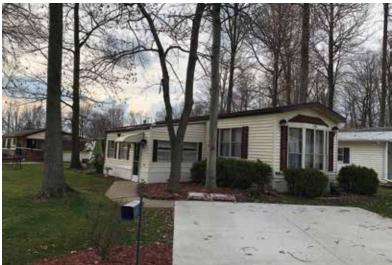

## THURSDAY - MAY 16, 2019 - 6:00 PM

1987 CROWN VICTORIAN 14 X 70 TWO-BEDROOM MOBILE HOME WITH ENCLOSED PORCH AND 10 X 12 STORAGE SHED - LOCATED IN SOUTHERN TERRACE PARK - 55+ RETIRE-MENT COMMUNITY - COLUMBIANA, OH

## 1229 St. Rt. 164 (Lot #90), Columbiana, OH 44408

Directions: Take Rt. 164 south of Columbiana or north of Metz Rd. to Southern Terrace Park to Lot #90. Watch for KIKO signs.

Mobile Home: Nice 1987 Victorian 14 x 70 two-bedroom home with applianced kitchen, dining area, living room with new carpet, full bath, enclosed side porch, gas heat, window AC units, laundry area with washer and dryer plus furnishings. Lot rent approx. \$343-month, 10 X 12 storage barn. Nice clean park. Buyer must be approved by the Southern Terrace Park. The mobile home may also be removed.