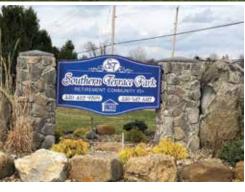

## THURSDAY - MAY 16, 2019 - 6:00 PM

1987 CROWN VICTORIAN 14 X 70 TWO-BEDROOM MOBILE HOME WITH ENCLOSED PORCH AND 10 X 12 STORAGE SHED - LOCATED IN SOUTHERN TERRACE PARK - 55+ RETIRE-MENT COMMUNITY - COLUMBIANA, OH

## 1229 St. Rt. 164 (Lot #90), Columbiana, OH 44408

Directions: Take Rt. 164 south of Columbiana or north of Metz Rd. to Southern Terrace Park to Lot #90. Watch for KIKO signs.

Mobile Home: Nice 1987 Victorian 14 x 70 two-bedroom home with applianced kitchen, dining area, living room with new carpet, full bath, enclosed side porch, gas heat, window AC units, laundry area with washer and dryer plus furnishings. Lot rent approx. \$343-month, 10 X 12 storage barn. Nice clean park. Buyer must be approved by the Southern Terrace Park. The mobile home may also be removed.