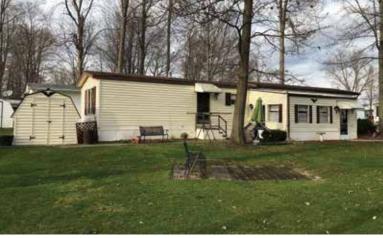

## THURSDAY - MAY 16, 2019 - 6:00 PM

1987 CROWN VICTORIAN 14 X 70 TWO-BEDROOM MOBILE HOME WITH ENCLOSED PORCH AND 10 X 12 STORAGE SHED - LOCATED IN SOUTHERN TERRACE PARK - 55+ RETIRE-MENT COMMUNITY - COLUMBIANA, OH

## 1229 St. Rt. 164 (Lot #90), Columbiana, OH 44408

Directions: Take Rt. 164 south of Columbiana or north of Metz Rd. to Southern Terrace Park to Lot #90. Watch for KIKO signs.

Mobile Home: Nice 1987 Victorian 14 x 70 two-bedroom home with applianced kitchen, dining area, living room with new carpet, full bath, enclosed side porch, gas heat, window AC units, laundry area with washer and dryer plus furnishings. Lot rent approx. \$343-month, 10 X 12 storage barn. Nice clean park. Buyer must be approved by the Southern Terrace Park. The mobile home may also be removed.